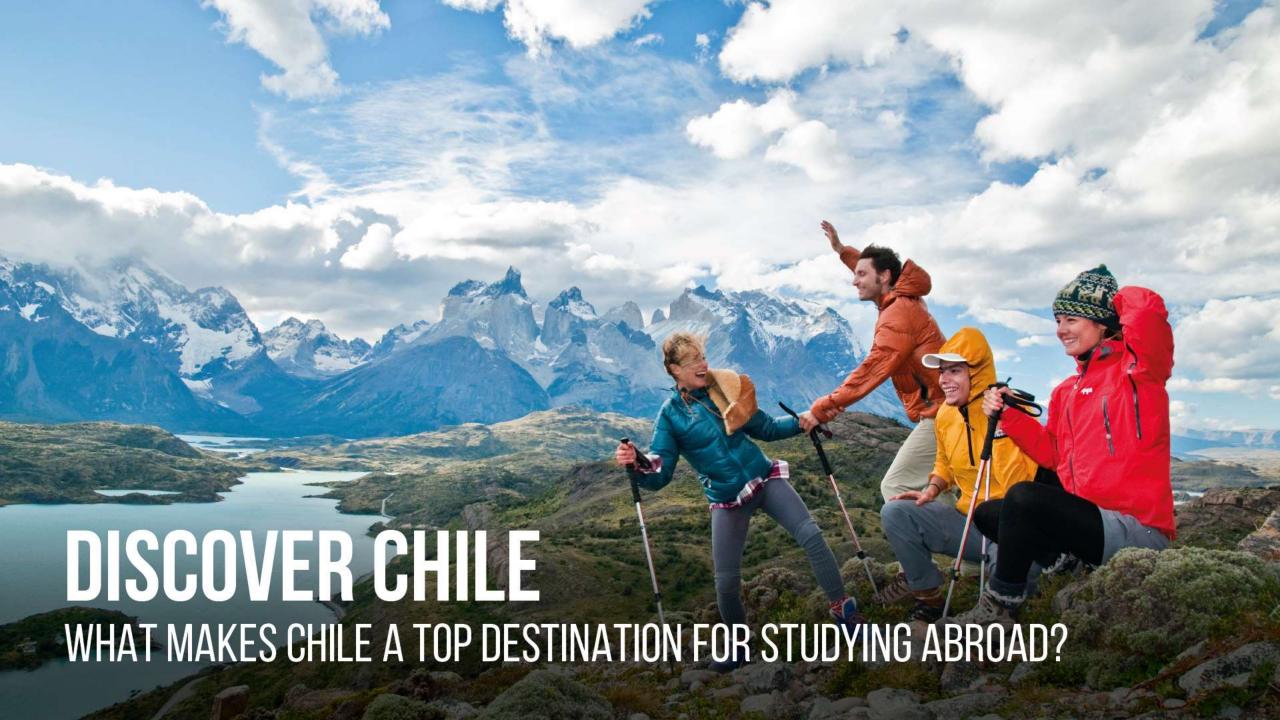

# HAT COUNTRY TO VISIT IN 2018

A UNIQUE GEOGRAPHICAL DIVERSITY
FROM PATAGONIA TO THE ATACAMA DESERT
AND FROM THE ANDES TO THE PACIFIC COAST