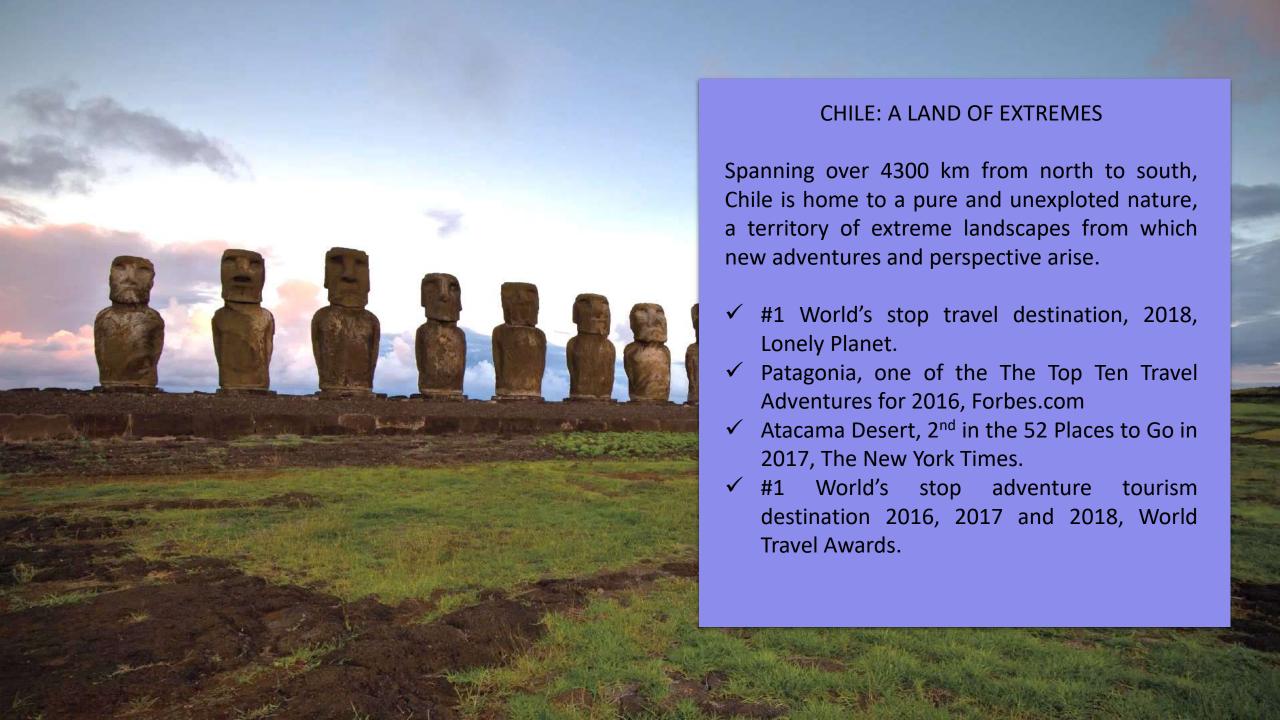

# HAT COUNTRY TO VISIT IN 2018

A UNIQUE GEOGRAPHICAL DIVERSITY
FROM PATAGONIA TO THE ATACAMA DESERT
AND FROM THE ANDES TO THE PACIFIC COAST