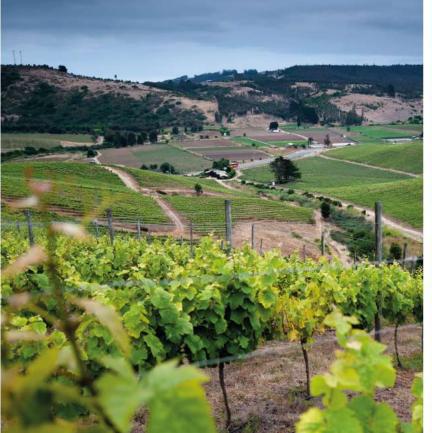

# UVM: SPANISH AND CHILEAN WINE

- Three weeks of courses.
- √ 45 hours of Spanish classes.
- ✓ Wine tasting.
- Culture activities.
- ✓ How to make wine.