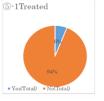

Cavities 98% **Serious cavities** 61% Treated teeth 5%

Dental plaque index 2: WS 25%, KS 1% Gingival index 2: WS 23%, KS 12%

**EDU-Port** 

2019

Lectures for UHS doctors, school nurses, etc.

Medical examination at a private school in the capital