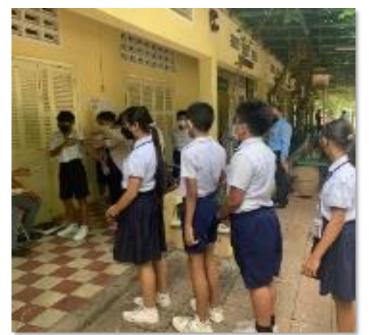

# Online seminar, Training in Cambodia, and Training in Japan

FY2021 Online seminar

Government: Data entry system
Nursing university faculty members:
School health checkup procedures

↑ Children lining up for health checkups, local nursing teachers taking body measurements, school teachers keeping records

↑ Japanese teachers giving guidance

↑ Data entry into the system

↑ Measurement records

↑ Checking of the entered data

↑ Children lining up for health checkups

↑ An opinion exchange session at JICA

↑ The visitors looking around the school's health room