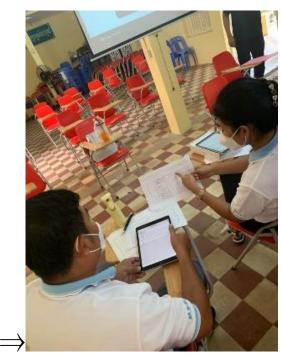

## Medical Examination Data Entry System

Completed to sign up

Completed

## ↓Tablet user interface for the data entry system

### , lablet user interface for the data criting system

(1) Start the App → Sign up for your Google account

Procedure

Home screen

For details, please refer to "Sign Up for a Google Account" on page 28.

② Move to Setting screen → Read Setting Data file