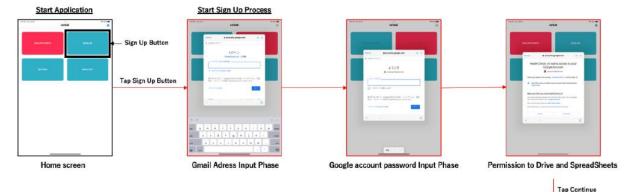

## Medical Examination Data Entry System

Completed to sign up

Completed

## ↓Tablet user interface for the data entry system

### , lablet user interface for the data criting system

(1) Start the App → Sign up for your Google account

Procedure

Home screen

For details, please refer to "Sign Up for a Google Account" on page 28.

② Move to Setting screen → Read Setting Data file

For details, please refer to "Setting up directory information on Google Drive" on page 32.

Setting Data file name Input Phase

Setting screen