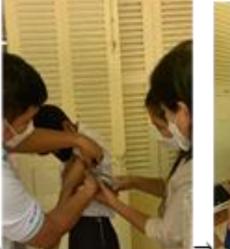

# Online seminar, Training in Cambodia, and Training in Japan

FY2021 Online seminar

Government: Data entry system
Nursing university faculty members:
School health checkup procedures

↑ Children lining up for health checkups, local nursing teachers taking body measurements, school teachers keeping records

↑ Japanese teachers giving guidance

↑ Data entry into the system

↑ Measurement records

↑ Checking of the entered data

↑ Children lining up for health checkups

↑ An opinion exchange session at JICA

↑ The visitors looking around the school's health room