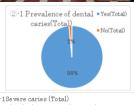

Cavities 98% **Serious cavities** 61% Treated teeth 5%

Dental plaque index 2: WS 25%, KS 1% Gingival index 2: WS 23%, KS 12%

**EDU-Port** 

2019

Lectures for UHS doctors, school nurses, etc.

Medical examination at a private school in the capital