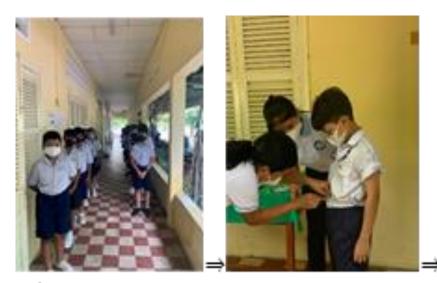

# Online seminar, Training in Cambodia, and Training in Japan

FY2021 Online seminar

Government: Data entry system
Nursing university faculty members:
School health checkup procedures

↑ Children lining up for health checkups, local nursing teachers taking body measurements, school teachers keeping records