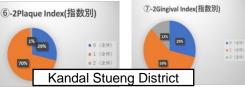

Dental and Internal Medicine Health Examination Model Project with cooperation among Ministry of Health, Ministry of Education, Youth and Sport, National University of Health Sciences (Faculty of Medicine, Faculty of Dentistry, Department of Nursing), Kandal Province Medical Bureau, Education Bureau, Kandal Stueng District Elementary School, and private Westline School

Cavities 98% **Serious cavities** 61% Treated teeth 5%

Dental plaque index 2: WS 25%, KS 1% Gingival index 2: WS 23%, KS 12%

**EDU-Port** 

2019

Lectures for UHS doctors, school nurses, etc.

Medical examination at a private school in the capital