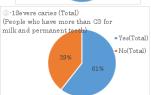

Cavities 98% **Serious cavities** 61% Treated teeth 5%

Dental plaque index 2: WS 25%, KS 1% Gingival index 2: WS 23%, KS 12%

**EDU-Port** 

2019

Lectures for UHS doctors, school nurses, etc.

Medical examination at a private school in the capital