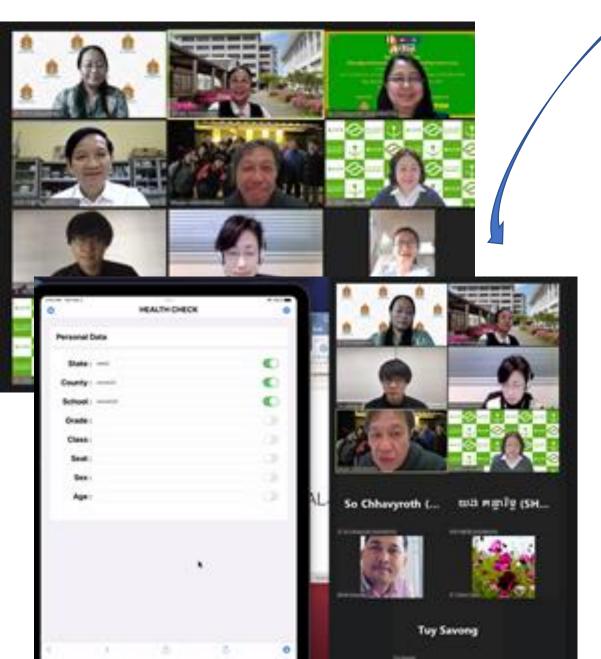

## Medical Examination Data Entry System

Completed to sign up

Completed

## ↓Tablet user interface for the data entry system

### , lablet user interface for the data criting system

(1) Start the App → Sign up for your Google account

Procedure

Home screen

For details, please refer to "Sign Up for a Google Account" on page 28.

② Move to Setting screen → Read Setting Data file