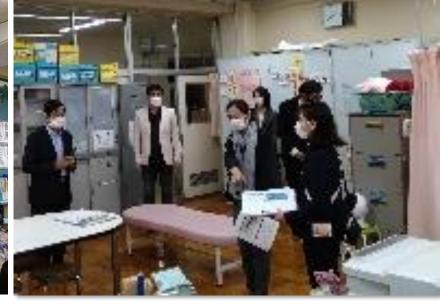

Deputy Director of School and Health Department. Ministry of Education. Youth and Sport of Cambodia, and Deputy Director of Preventive Medicine Department, Ministry of Health, visit the Director of the Faculty of Medicine