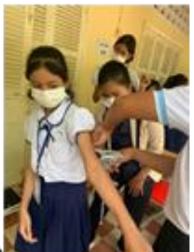

↑ Japanese teachers giving guidance

↑ Data entry into the system

↑ Measurement records

↑ Checking of the entered data

↑ Children lining up for health checkups

↑ An opinion exchange session at JICA

↑ The visitors looking around the school's health room