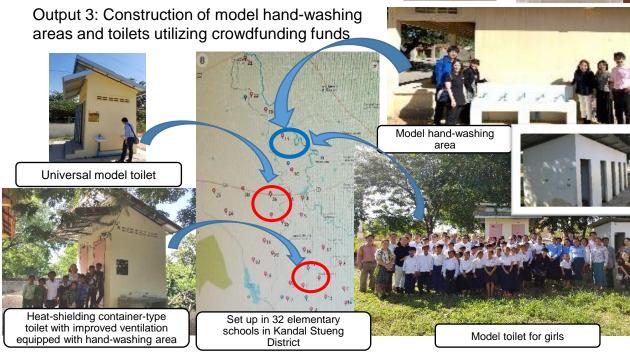

e Minutes of Meeting
- Training in Japan for 20 local school teachers and 5 administrative officers
- Seminars in Cambodia by Japanese experts
- University faculty members assigned to government tasks
- Follow-up by local Japanese and local staff
- 4 trips to Cambodia by the Vice President of Kagawa University
- A meeting with the Minister of Education of Cambodia, and visits to Japan by the Secretary of State of MoEYS and administrative officers in Cambodia

Output 1: School health textbook approved by Cambodia's Ministry of Health/ Ministry of Education, Youth and Sport







Originally developed school health textbook
(For teachers and children / Khmer version, English version)

Director of School Health Department, Ministry of Education Youth and Sport attends text working meeting





2018 EDU-Port Japan Supported Project (Kagawa University Faculty of Medicine 20th Anniversary Fund Project)

School health training in Japan to promote cooperation between Cambodia's

Ministry of Health and Ministry of Education, Youth and Sport

Visit to attached elementary school health room



Attached elementary school school lunch inspection



Deputy Director of School and Health Department. Ministry of Education. Youth and Sport of Cambodia, and Deputy Director of Preventive Medicine Department, Ministry of Health, visit the Director of the Faculty of Medicine



How to use hand-washing learning materials: Skill lab inspection



attached elementary school



Public health lecture

2019 EDU-Port Japan Supported Project (Medical technology international expansion

promotion project