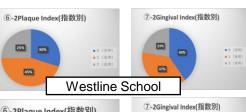

Dental and Internal Medicine Health Examination Model Project with cooperation among Ministry of Health, Ministry of Education, Youth and Sport, National University of Health Sciences (Faculty of Medicine, Faculty of Dentistry, Department of Nursing), Kandal Province Medical Bureau, Education Bureau, Kandal Stueng District Elementary School, and private Westline School

Cavities 98% **Serious cavities** 61% Treated teeth 5%

Dental plaque index 2: WS 25%, KS 1% Gingival index 2: WS 23%, KS 12%

**EDU-Port** 

2019

Lectures for UHS doctors, school nurses, etc.

Medical examination at a private school in the capital