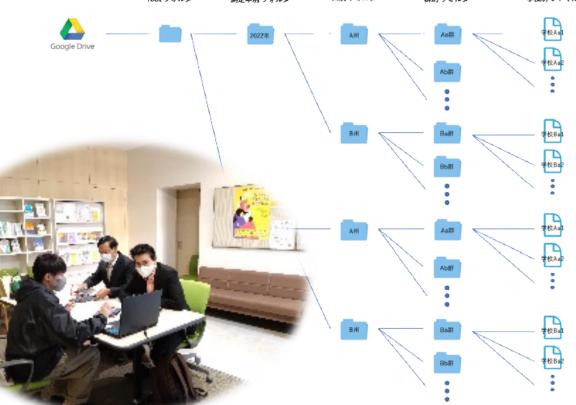

## ↓Data system structure

• Directory structure (view of recorded data)

In the Drive, a directory structure by measurement year, state, county, and school is formed as shown in the figure below. The files are divided by school, and the health information of children is recorded for each school. For example, the file of School Aa1 in Aa County, State A in 2022 can be viewed by accessing MyDrive >> 2022 folder >> State A folder >> Aa County folder >> School Aa1 on Drive.