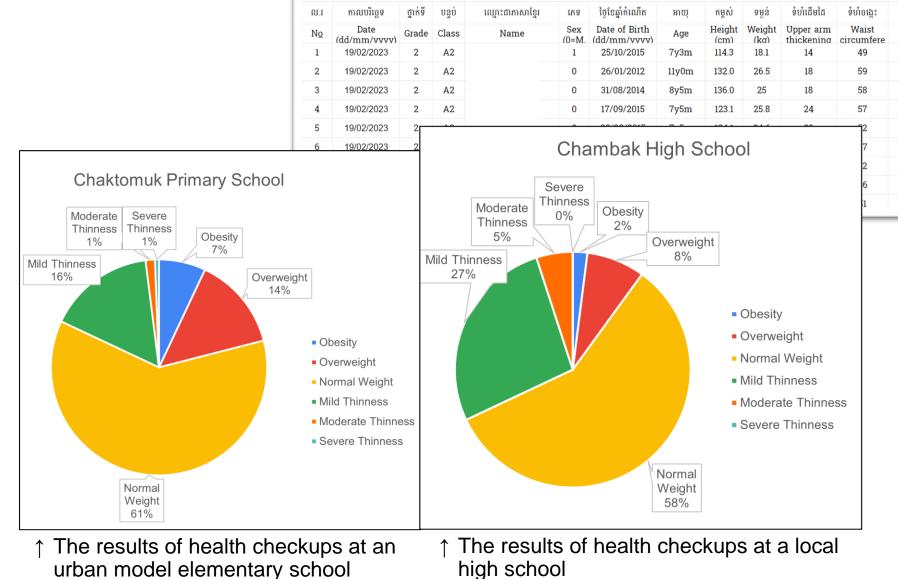

#### Measurement data

Sex Birthday Height Weight

Upper arm thickening width Waist circumference

Schools (regional cities)

Schools(countryside)

#### Calculated output data

Measurement date Individual data

Age, Gender, Average weight (a) Classification of obesity (100 x (weight-average weight by age and gender) / average weight by age and gender