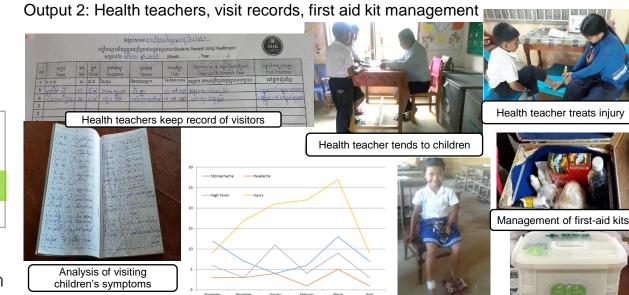

the Minutes of Meeting
- Training in Japan for 20 local school teachers and 5 administrative officers
- Seminars in Cambodia by Japanese experts
- University faculty members assigned to government tasks
- Follow-up by local Japanese and local staff
- 4 trips to Cambodia by the Vice President of Kagawa University
- A meeting with the Minister of Education of Cambodia, and visits to Japan by the Secretary of State of MoEYS and administrative officers in Cambodia

Output 1: School health textbook approved by Cambodia's Ministry of Health/ Ministry of Education, Youth and Sport







Originally developed school health textbook
(For teachers and children / Khmer version, English version)

Director of School Health Department, Ministry of Education Youth and Sport attends text working meeting





2018 EDU-Port Japan Supported Project (Kagawa University Faculty of Medicine 20th Anniversary Fund Project)

School health training in Japan to promote cooperation between Cambodia's

Ministry of Health and Ministry of Education, Youth and Sport

Visit to attached elementary school health room



Attached elementary school school lunch inspection



Deputy Director of School and Health Department. Ministry of Education. Youth and Sport of Cambodia, and Deputy Director of Preventive Medicine Department, Ministry of Health, visit the Director of the Faculty of Medicine



How to use hand-washing learning materials: Skill lab inspection



attached elementary school



Public health lecture

2019 EDU-Port Japan Supported Project (Medical technology international expansion

promotion proje